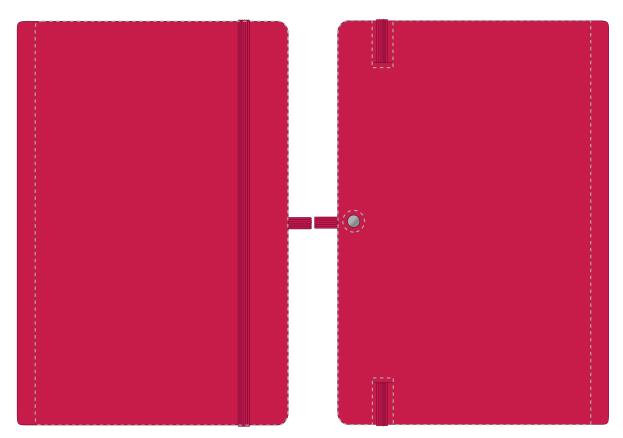

## **PANTONE REFERENCE(S)**

Debossing / Foil Blocking (Edge to Edge)

**ARTWORK SCALE 50%** 

The dashed line is to demonstrate print area and will not appear on your printed item